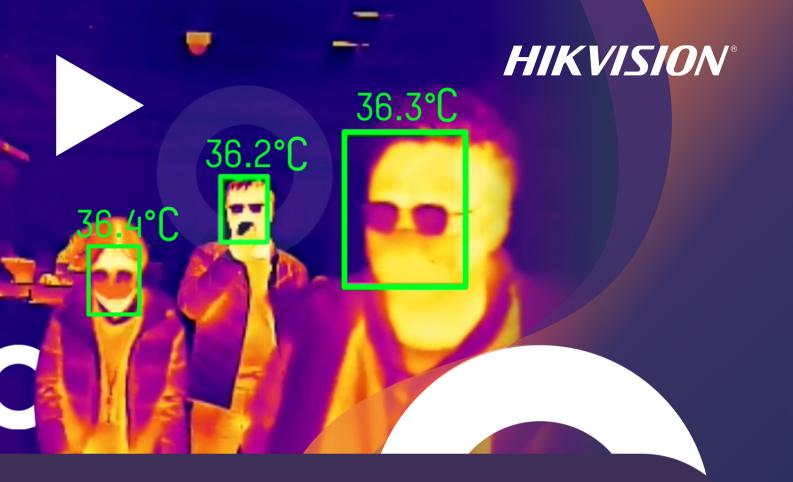

## Group Temperature Screening

Group Screening with High Efficiency

#### Thermographic Bullet Camera

Supports simultaneous temperature screening of multiple people, greatly enhancing efficiency