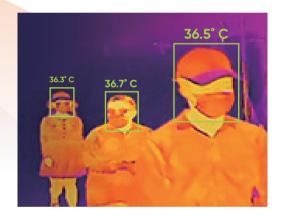

# Temperature Screening & Mask Detection

**Intuitive Demonstration** 

#### Thermographic Camera & DeepinMind NVR

The special interface of DeepinMind NVR visually displaying temperature and mask status