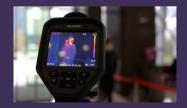

# Temperature Screening on Patrol

Anytime, Anywhere, Just One Click

#### Thermographic Handheld Camera

Supports preliminary on-spot temperature screening without disturbing a person