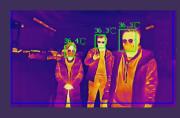

## Group Temperature Screening

Group Screening with High Efficiency

#### Thermographic Bullet Camera

Supports simultaneous temperature screening of multiple people, greatly enhancing efficiency